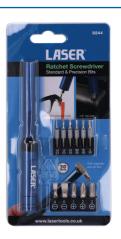

## Ratchet Screwdriver for Standard & Precision Bits

This slim ratchet screwdriver features a magnetic bit holder that fits both 1/4" and 4mm bits, an aluminium body with knurled non-slip surface for grip, and a swivel head cap. It comes supplied with 11 assorted bits and is ideal for repairing glasses, watches, cameras and other electrical devices.

## **Additional Information**

- Ratchet screwdriver set for standard 1/4"D & 4mm precision bits.
- · Durable & lightweight aluminium body with a swivel head cap for ease of use.
- Features a ratchet with a 30 teeth mechanism with reverse, lock & forward modes. Magnetic pick up tool. Dual function bit holder that can be used with 1/4"D & 4mm precision bits.
- 1/4"D bit sizes: Phillips: Ph1, Ph2, Ph3; Flat: 4, 6mm; all manufactured from chrome vanadium. 4mm precision bits: Phillips: Ph000, Ph00, Ph0; Flat: 1, 1.5, 2mm; all manufactured from SNCM Steel.
- Ideal for automotive technicians, electricians, jewellers, modellers, hobbyists & DIY.