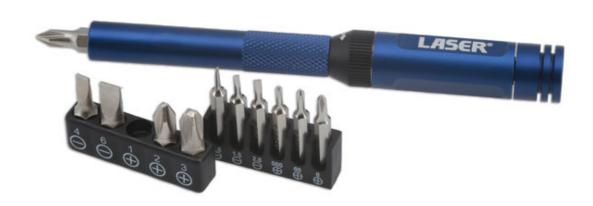

## Ratchet Screwdriver for Standard & Precision Bits

This slim ratchet screwdriver features a magnetic bit holder that fits both 1/4" and 4mm bits, an aluminium body with knurled non-slip surface for grip, and a swivel head cap. It comes supplied with 11 assorted bits and is ideal for repairing glasses, watches, cameras and other electrical devices.

## **Additional Information**

- Ratchet screwdriver set for standard 1/4"D & 4mm precision bits.
- · Durable & lightweight aluminium body with a swivel head cap for ease of use.
- Features a ratchet with a 30 teeth mechanism with reverse, lock & forward modes. Magnetic pick up tool. Dual function bit holder that can be used with 1/4"D & 4mm precision bits.
- 1/4"D bit sizes: Phillips: Ph1, Ph2, Ph3; Flat: 4, 6mm; all manufactured from chrome vanadium. 4mm precision bits: Phillips: Ph000, Ph00, Ph0; Flat: 1, 1.5, 2mm; all manufactured from SNCM Steel.
- Ideal for automotive technicians, electricians, jewellers, modellers, hobbyists & DIY.