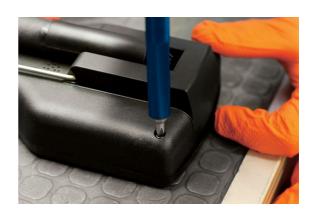

## Ratchet Screwdriver for Standard & Precision Bits

This slim ratchet screwdriver features a magnetic bit holder that fits both 1/4" and 4mm bits, an aluminium body with knurled non-slip surface for grip, and a swivel head cap. It comes supplied with 11 assorted bits and is ideal for repairing glasses, watches, cameras and other electrical devices.