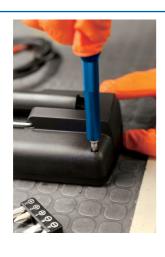

## Ratchet Screwdriver for Standard & Precision Bits

This slim ratchet screwdriver features a magnetic bit holder that fits both 1/4" and 4mm bits, an aluminium body with knurled non-slip surface for grip, and a swivel head cap. It comes supplied with 11 assorted bits and is ideal for repairing glasses, watches, cameras and other electrical devices.