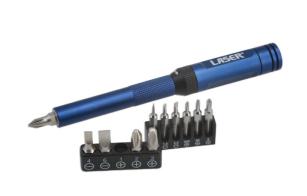

## Ratchet Screwdriver for Standard & Precision Bits

This slim ratchet screwdriver features a magnetic bit holder that fits both 1/4" and 4mm bits, an aluminium body with knurled non-slip surface for grip, and a swivel head cap. It comes supplied with 11 assorted bits and is ideal for repairing glasses, watches, cameras and other electrical devices.

## **Additional Information**

- Ratchet screwdriver set for standard 1/4"D & 4mm precision bits.
- · Durable & lightweight aluminium body with a swivel head cap for ease of use.
- Features a ratchet with a 30 teeth mechanism with reverse, lock & forward modes. Magnetic pick up tool. Dual function bit holder that can be used with 1/4"D & 4mm precision bits.
- 1/4"D bit sizes: Phillips: Ph1, Ph2, Ph3; Flat: 4, 6mm; all manufactured from chrome vanadium. 4mm precision bits: Phillips: Ph000, Ph00, Ph0; Flat: 1, 1.5, 2mm; all manufactured from SNCM Steel.
- Ideal for automotive technicians, electricians, jewellers, modellers, hobbyists & DIY.