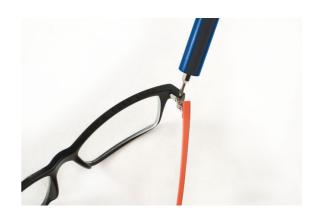

## Ratchet Screwdriver for Standard & Precision Bits

This slim ratchet screwdriver features a magnetic bit holder that fits both 1/4" and 4mm bits, an aluminium body with knurled non-slip surface for grip, and a swivel head cap. It comes supplied with 11 assorted bits and is ideal for repairing glasses, watches, cameras and other electrical devices.