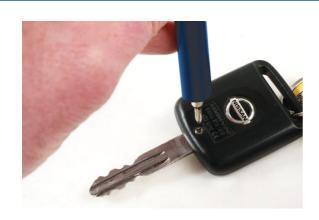

## Ratchet Screwdriver for Standard & Precision Bits

This slim ratchet screwdriver features a magnetic bit holder that fits both 1/4" and 4mm bits, an aluminium body with knurled non-slip surface for grip, and a swivel head cap. It comes supplied with 11 assorted bits and is ideal for repairing glasses, watches, cameras and other electrical devices.