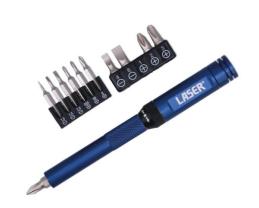

## Ratchet Screwdriver for Standard & Precision Bits

This slim ratchet screwdriver features a magnetic bit holder that fits both 1/4" and 4mm bits, an aluminium body with knurled non-slip surface for grip, and a swivel head cap. It comes supplied with 11 assorted bits and is ideal for repairing glasses, watches, cameras and other electrical devices.

## **Additional Information**

- Ratchet screwdriver set for standard 1/4"D & 4mm precision bits.
- · Durable & lightweight aluminium body with a swivel head cap for ease of use.
- Features a ratchet with a 30 teeth mechanism with reverse, lock & forward modes. Magnetic pick up tool. Dual function bit holder that can be used with 1/4"D & 4mm precision bits.
- 1/4"D bit sizes: Phillips: Ph1, Ph2, Ph3; Flat: 4, 6mm; all manufactured from chrome vanadium. 4mm precision bits: Phillips: Ph000, Ph00, Ph0; Flat: 1, 1.5, 2mm; all manufactured from SNCM Steel.
- Ideal for automotive technicians, electricians, jewellers, modellers, hobbyists & DIY.