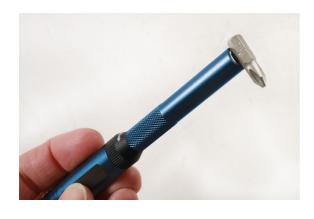

## Ratchet Screwdriver for Standard & Precision Bits

This slim ratchet screwdriver features a magnetic bit holder that fits both 1/4" and 4mm bits, an aluminium body with knurled non-slip surface for grip, and a swivel head cap. It comes supplied with 11 assorted bits and is ideal for repairing glasses, watches, cameras and other electrical devices.

## **Additional Information**

- Ratchet screwdriver set for standard 1/4"D & 4mm precision bits.
- · Durable & lightweight aluminium body with a swivel head cap for ease of use.
- Features a ratchet with a 30 teeth mechanism with reverse, lock & forward modes. Magnetic pick up tool. Dual function bit holder that can be used with 1/4"D & 4mm precision bits.
- 1/4"D bit sizes: Phillips: Ph1, Ph2, Ph3; Flat: 4, 6mm; all manufactured from chrome vanadium. 4mm precision bits: Phillips: Ph000, Ph00, Ph0; Flat: 1, 1.5, 2mm; all manufactured from SNCM Steel.
- Ideal for automotive technicians, electricians, jewellers, modellers, hobbyists & DIY.